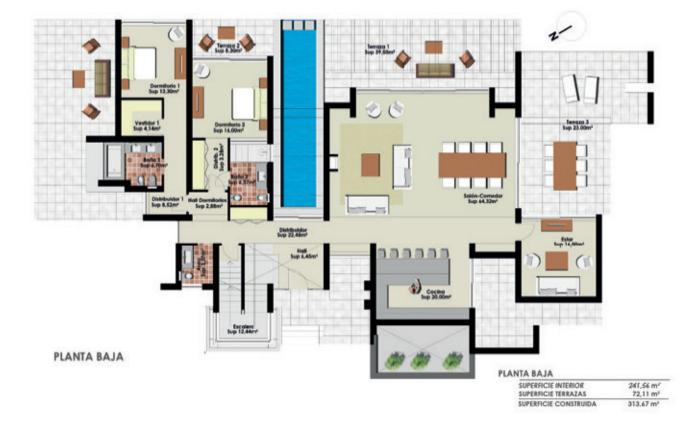

#### **GROUND FLOOR**

After the double height entrance hall with a view through a large window to an illuminated sheet of water connected to the pool, we find the double height living room with fireplace, large windows from floor to ceiling, two terraces, TV room and pre-installed open kitchen that the customer can choose to their liking. On the ground floor we also find a toilet and two large bedrooms en suite overlooking the river.

SUPERFICIES CONSTRUIDAS

| SUPERFICIE INTERIOR                                | 241.56 m |
|----------------------------------------------------|----------|
| SUPERFICIE TERRAZAS                                | 72,11 m  |
| SUPERFICIE CONSTRUIDA                              | 313.67 m |
| PLANTA PRIMERA                                     |          |
| SUPERFICIE INTERIOR                                | 131,14 m |
| SUPERFICIE TERRAZAS                                | 38,13 m  |
| SUPERFICIE CONSTRUIDA                              | 169,27 m |
|                                                    |          |
| SÓTANO                                             |          |
| SÓTANO<br>SUPERFICIE INTERIOR                      | 427,20 m |
| Restoration of an annual state of the state of the | 427,20 m |
| Restoration of an annual state of the state of the |          |