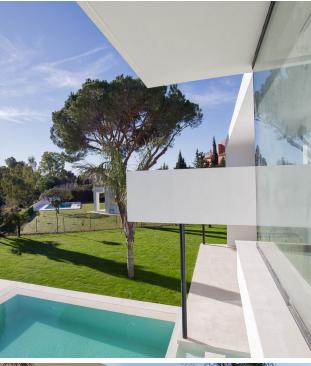

# VILLA MATURANA IN CASASOLA A SUPERBLY SITUATED PROJECT

Located in the area known as Casasola, a few meters from paddle club Alhambra golf, superb contemporary villa facing southeast, bordering the river creating expansive views to the woodland golf Guadalmina giving a sense of extraordinary breadth. Gardening is magnified with several copies of coconut palms. The contemporary villa plays with different volumes, causing it to be majestic and uncommon to the traditional design. The house welcomes us with a gateway of 5.5 meters high topped with concrete structure.