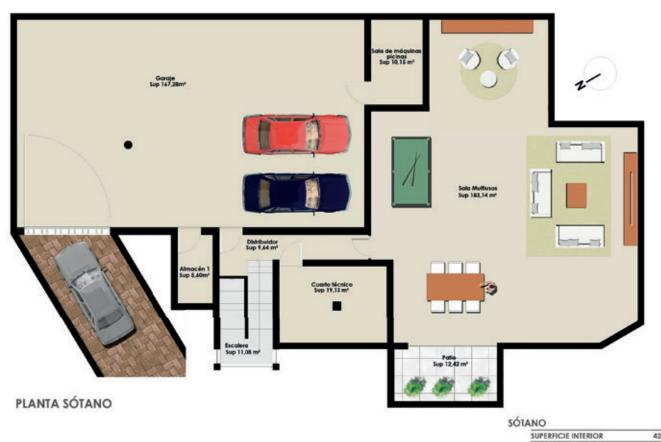

#### BASEMENT

At the basement we have a very wide garage for 4 or more vehicles, several rooms for facilities and a wide open area with natural light generated by patio lights which the buyer may distribute it to suite the two bedrooms, gym, home cinema, laundry, spa, chill out, etc.