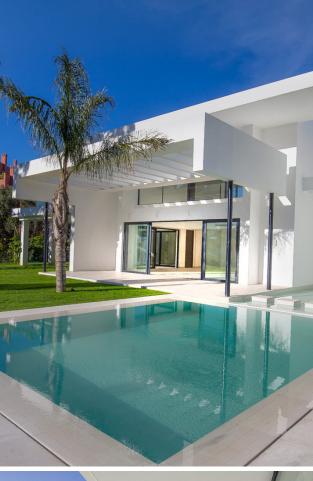

# VILLA MATURANA IN CASASOLA A SUPERBLY SITUATED PROJECT

Located in the area known as Casasola, a few meters from paddle club Alhambra golf, superb contemporary villa facing southeast, bordering the river creating expansive views to the woodland golf Guadalmina giving a sense of extraordinary breadth. Gardening is magnified with several copies of coconut palms. The contemporary villa plays with different volumes, causing it to be majestic and uncommon to the traditional design. The house welcomes us with a gateway of 5.5 meters high topped with concrete structure.