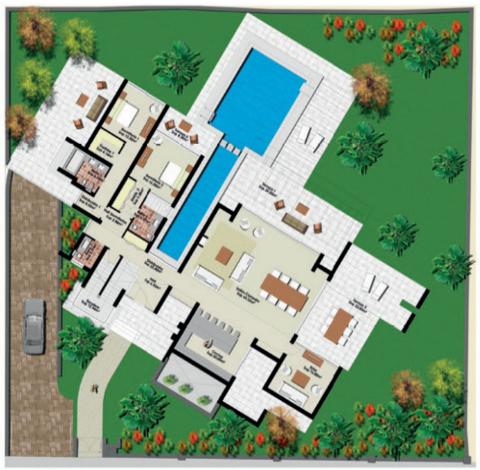

PLANTA GENERAL

#### **GROUND FLOOR**

After the double height entrance hall with a view through a large window to an illuminated sheet of water connected to the pool, we find the double height living room with fireplace, large windows from floor to ceiling, two terraces, TV room and pre-installed open kitchen that the customer can choose to their liking. On the ground floor we also find a toilet and two large bedrooms en suite overlooking the river.

### **FIRST FLOOR**

On the first floor is the master bedroom suite, dressing room and terrace with magnificent views plus another bedroom en suite across the hall being able to contemplate the living room and the view from it.

#### BASEMENT

At the basement we have a very wide garage for 4 or more vehicles, several rooms for facilities and a wide open area with natural light generated by patio lights which the buyer may distribute it to suite the two bedrooms, gym, home cinema, laundry, spa, chill out, etc.