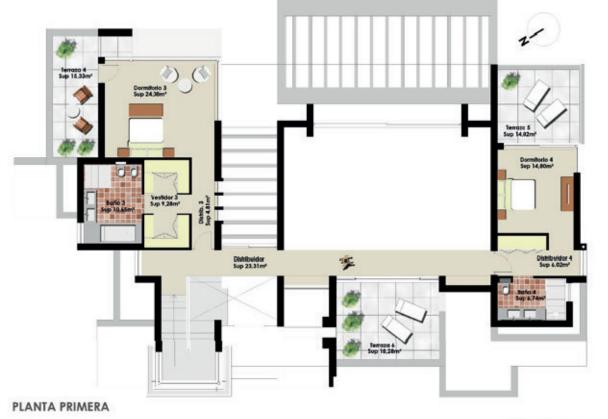

### **FIRST FLOOR**

On the first floor is the master bedroom suite, dressing room and terrace with magnificent views plus another bedroom en suite across the hall being able to contemplate the living room and the view from it.

## VILLA MATURANA IN CASASOLA

PLANTA PRIMERA

| SUPERFICIE INTERIOR   | 131,14 m <sup>2</sup> |
|-----------------------|-----------------------|
| SUPERFICIE TERRAZAS   | 38,13 m <sup>2</sup>  |
| SUPERFICIE CONSTRUIDA | 169,27 m <sup>2</sup> |