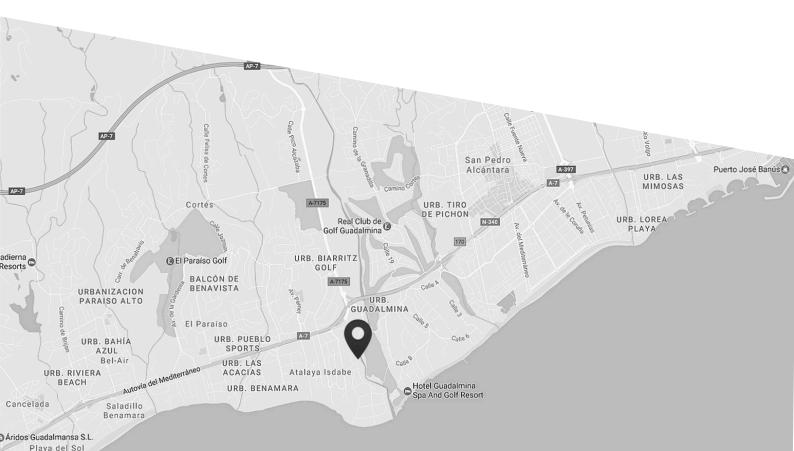

VILLA MATURANA | CASASOLA

# VILLA MATURANA IN CASASOLA A SUPERBLY SITUATED PROJECT

Located in the area known as Casasola, a few meters from paddle club Alhambra golf, superb contemporary villa facing southeast, bordering the river creating expansive views to the woodland golf Guadalmina giving a sense of extraordinary breadth. Gardening is magnified with several copies of coconut palms. The contemporary villa plays with different volumes, causing it to be majestic and uncommon to the traditional design. The house welcomes us with a gateway of 5.5 meters high topped with concrete structure.

1

### 💡 Urbanización Casasola



## VILLA MATURANA IN CASASOLA

#### **GROUND FLOOR**

After the double height entrance hall with a view through a large window to an illuminated sheet of water connected to the pool, we find the double height living room with fireplace, large windows from floor to ceiling, two terraces, TV room and pre-installed open kitchen that the customer can choose to their liking. On the ground floor we also find a toilet and two large bedrooms en suite overlooking the river.

### **FIRST FLOOR**

On the first floor is the master bedroom suite, dressing room and terrace with magnificent views plus another bedroom en suite across the hall being able to contemplate the living room and the view from it.

#### BASEMENT

At the basement we have a very wide garage for 4 or more vehicles, several rooms fo